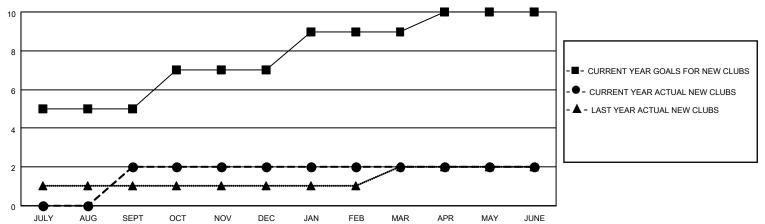

### GOALS AND ACTUAL NEW CLUBS CUMULATIVE

## District 4 L2

| Clubs                 |               |           |               | Members               |                         |                         |                                                    |
|-----------------------|---------------|-----------|---------------|-----------------------|-------------------------|-------------------------|----------------------------------------------------|
| RESULTS FOR 2022-2023 |               |           |               | RESULTS FOR 2022-2023 |                         |                         |                                                    |
| QUARTER               | NEW CLUB GOAL | NEW CLUBS | DROPPED CLUBS | QUARTER MEM           | MBER GROWTH NET<br>GOAL | MEMBER GROWTH<br>ACTUAL | DROPPED<br>MEMBERS ACTUAL<br>(including transfers) |
| JULY/AUG/SEPT         | 5             | 2         | 0             | JULY/AUG/SEPT         | 5                       | 121                     | 39                                                 |
| OCT/NOV/DEC           | 2             | 0         | 3             | OCT/NOV/DEC           | 5                       | 102                     | 93                                                 |
| JAN/FEB/MAR           | 2             | 0         | 1             | JAN/FEB/MAR           | 5                       | 160                     | 88                                                 |
| APR/MAY/JUNE          | 1             | 0         | 0             | APR/MAY/JUNE          | 6                       | 102                     | 262                                                |