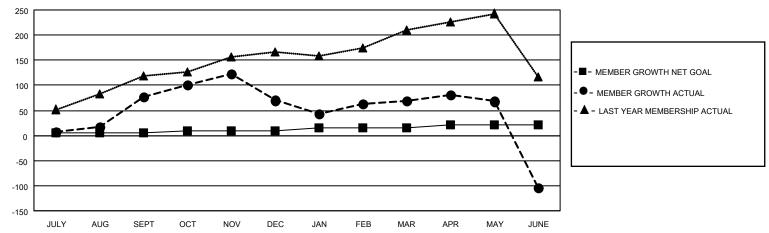

#### GOALS AND ACTUAL MEMBERS CUMULATIVE

| DROPPED CLUBS: 4 |     | 40 CLUBS OF 55 ADDED 1 OR<br>MORE NEW MEMBERS | GENDER DISTRIBUTION                |              |  |
|------------------|-----|-----------------------------------------------|------------------------------------|--------------|--|
|                  |     | WORL NEW WEINBERG                             | MALE                               | 783 (53.27%) |  |
|                  |     |                                               | FEMALE                             | 686 (46.67%) |  |
| DROPPED MEMBERS  |     |                                               | NON BINARY                         | 0 (0.00%)    |  |
|                  |     |                                               | PREFER NOT TO ANSWER               | 1 (0.07%)    |  |
| DECEASED         | 20  |                                               |                                    |              |  |
| CLUB CANCELLED   | 76  | CLICK HERE FOR CUMULATIVE                     | TOTAL FAMILY UNIT MEMBERS 139      |              |  |
| OTHER            | 386 | MEMBERSHIP DATA                               |                                    |              |  |
| TOTAL            | 482 |                                               | FAMILY MEMBERS PAYING HALF DUES 76 |              |  |
|                  |     |                                               |                                    |              |  |

## District 4 L2

| Clubs                 |               |           |               | Members               |                         |                         |                                                    |
|-----------------------|---------------|-----------|---------------|-----------------------|-------------------------|-------------------------|----------------------------------------------------|
| RESULTS FOR 2022-2023 |               |           |               | RESULTS FOR 2022-2023 |                         |                         |                                                    |
| QUARTER               | NEW CLUB GOAL | NEW CLUBS | DROPPED CLUBS | QUARTER MEM           | MBER GROWTH NET<br>GOAL | MEMBER GROWTH<br>ACTUAL | DROPPED<br>MEMBERS ACTUAL<br>(including transfers) |
| JULY/AUG/SEPT         | 5             | 2         | 0             | JULY/AUG/SEPT         | 5                       | 121                     | 39                                                 |
| OCT/NOV/DEC           | 2             | 0         | 3             | OCT/NOV/DEC           | 5                       | 102                     | 93                                                 |
| JAN/FEB/MAR           | 2             | 0         | 1             | JAN/FEB/MAR           | 5                       | 160                     | 88                                                 |
| APR/MAY/JUNE          | 1             | 0         | 0             | APR/MAY/JUNE          | 6                       | 102                     | 262                                                |